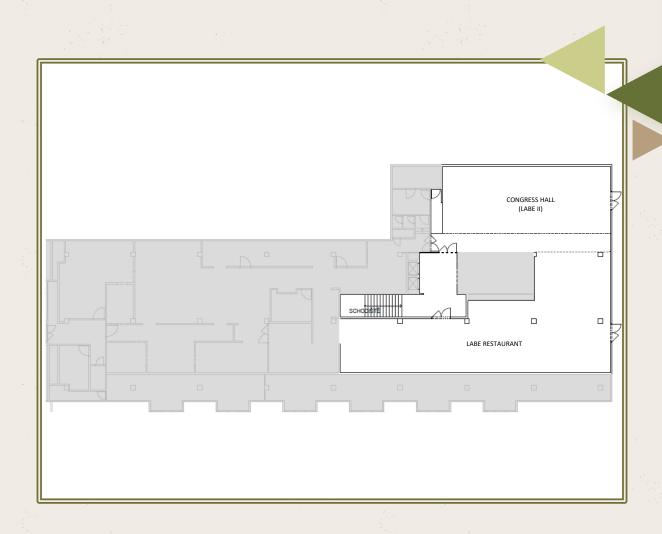

| 3,00          | 5,80 x 6,70              | 40      | 24     | 12      | 16    |
| Labska III                  | 39                                 | 3,00          | 5,80 x 6,70              | 40      | 24     | 12      | 16    |
| Labska I + II               | 7 78                               | 3,00          | 11,60 x 6,70             | 80      | 48     | 24      | 32    |
| Labska I + II + III         | 117                                | 3,00          | 17,40 x 6,70             | 120     | 72     | 36      | 48    |
| Retro Bar Panorama          | 64                                 | 2,75          | 6,80 x 9,40              | 40      | 30     | 20      | 22    |





# Conference room plan — ground floor







# Conference room plan — 1<sup>st</sup> floor







#### Other

Except the above mentioned offer we can organize for you any type of catering, for example served menu, special offer of selected wines, cold buffet, beverage packages and a lot more.

#### Accompanying services

Based on your requests we can organize other services (live or recorded music, decoration of hall based on your wishes or outdoor teambuilding activities as rapprochement and bridging on the Labska dam, Quads, electric scooter, aqua zorbing, paintball, rafting snowmobiles and a lot more).







### Contact



Sales Manager

Tel.: +420 499 421 080 GSM: +420 777 482 504

E-mail: sales.phsm@piniahotelandresort.cz



Labská 111, 543 51 Špindlerův Mlýn, Czech Republic

tel.: +420 499 421 080

e-mail: reservations.phsm@piniahotelandresort.cz

PiniaHotelAndResort.com C