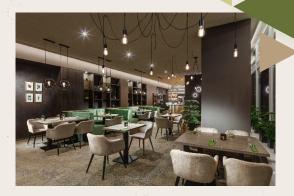

#### Gastronomy:

- á la carte restaurant Pinia with capacity up to 51 seats and summer terrace with up to 50 seats
- buffet restaurant Labe
- Lobby Bar