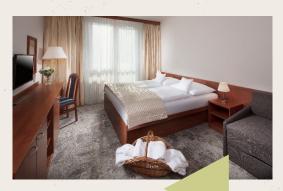

## Rooms and facilities

#### Rooms:

- 134 double rooms Standard
- 41 double rooms Superior
- 11 family rooms
- 5 suites

#### Facilities:

- Wi-Fi free of charge
- · bathroom with shower, WC and hair dryer
- safe
- LCD TV with satellite channels
- security locking system
- work desk
- coffee/tea set
- most hotel rooms have a balcony