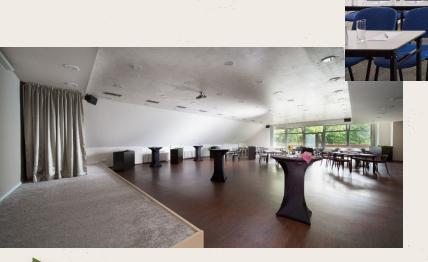

### Conference rooms

- conference rooms for up to 440 participants
- the biggest Congress hall with capacity for up to 200 participants
- Wi-Fi connection in all spaces
- conference and audiovisual technique
- the variability of some lounges allows splitting into smaller lounges according to the client's requirements
- plenty of daylight is guaranteed in all conference rooms because of their glass walls
- the big advantage of some areas is access to the outdoor terrace, which will be a pleasant place during coffee breaks

## Conference rooms

| Name of the conference room | Total<br>area<br>(m <sup>2</sup> ) | Height<br>(m) | Length x<br>width<br>(m) | Theatre | School | U-Shape | Board |
|-----------------------------|------------------------------------|---------------|--------------------------|---------|--------|---------|-------|
| Congress hall Labe II       | 178                                | 3,15          | 17,00 x 10,50            | 200     | 130    | 60      | 80    |
| Pinia II                    | 118                                | 3,00          | 12,50 x 9,50             | 80      | 50     | 30      | 36    |
| Labska I                    | 39                                 | 3,00          | 5,80 x 6,70              | 40      | 24     | 12      | 16    |
| Labska II                   | 39                                 | 3,00          | 5,80 x 6,70              | 40      | 24     | 12      | 16    |
| Labska III                  | 39                                 | 3,00          | 5,80 x 6,70              | 40      | 24     | 12      | 16    |
| Labska I + II               | 7 78                               | 3,00          | 11,60 x 6,70             | 80      | 48     | 24      | 32    |
| Labska I + II + III         | 117                                | 3,00          | 17,40 x 6,70             | 120     | 72     | 36      | 48    |
| Retro Bar Panorama          | 64                                 | 2,75          | 6,80 x 9,40              | 40      | 30     | 20      | 22    |