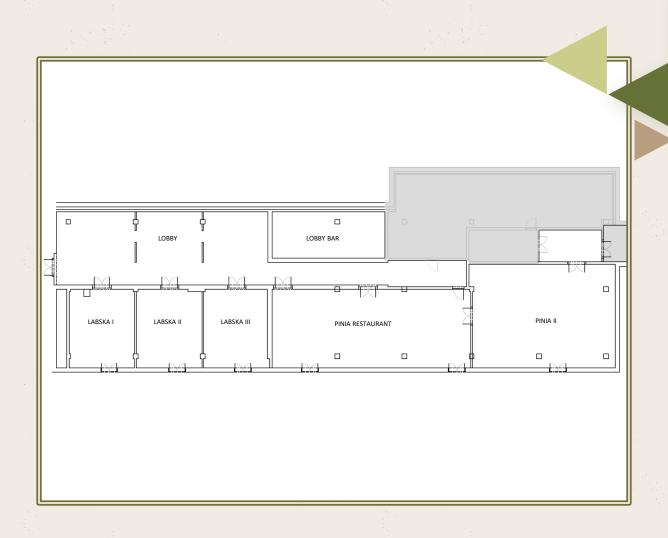

| 16    |
| Labska II                   | 39                                 | 3,00          | 5,80 x 6,70              | 40      | 24     | 12      | 16    |
| Labska III                  | 39                                 | 3,00          | 5,80 x 6,70              | 40      | 24     | 12      | 16    |
| Labska I + II               | 7 78                               | 3,00          | 11,60 x 6,70             | 80      | 48     | 24      | 32    |
| Labska I + II + III         | 117                                | 3,00          | 17,40 x 6,70             | 120     | 72     | 36      | 48    |
| Retro Bar Panorama          | 64                                 | 2,75          | 6,80 x 9,40              | 40      | 30     | 20      | 22    |





# Conference room plan — ground floor







# Conference room plan — 1<sup>st</sup> floor







#### Other

Except the above mentioned offer we can organize for you any type of catering, for example served menu, special offer of selected wines, cold buffet, beverage packages and a lot more.

#### Accompanying services

Based on your requests we can organize other services (live or recorded music, decoration of hall based on your wishes or outdoor teambuilding activities as rapprochement and bridging on the Labska dam, Quads, electric scooter, aqua zorbing, paintball, rafting snowmobiles and a lot more).







### Contact



Sales Manager

Tel.: +420 499 421 080 GSM: +420 777 482 504

E-mail: sales.phsm@piniahotelandresort.cz



Labská 111, 543 51 Špindlerův Mlýn, Czech Republic

tel.: +420 499 421 080

e-mail: reservations.p