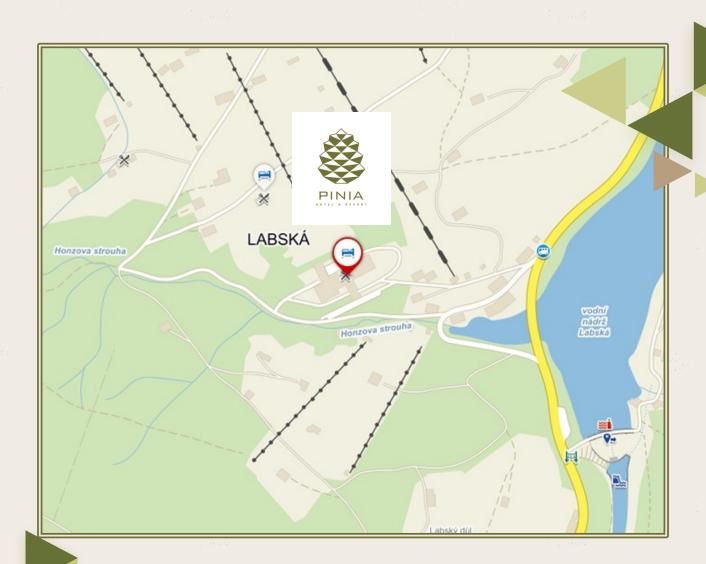

## Hotel location

The hotel is located in the town of Špindlerův Mlýn in the surroundings of the Krkonoše (Giant) Mountains National Park near the Elbe River dam, which at 740 meters above sea level is the dam at the highest altitude on the Elbe River. It is an ideal starting place for summer hiking and winter cross country skiing through the Krkonoše Mountains.