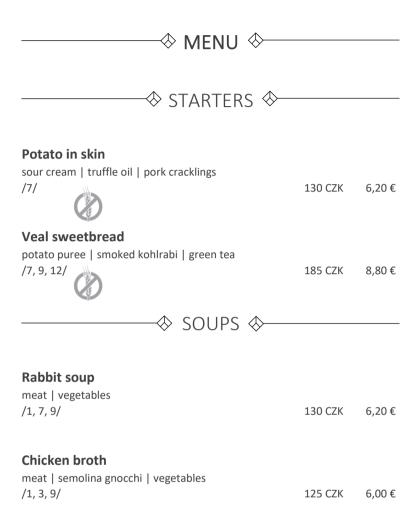

# Menu





| → MAIN COURSES ♦                                                                       | <b></b> |        |
|----------------------------------------------------------------------------------------|---------|--------|
| Creamed beef<br>Carlsbad dumplings   cranberries   lemon<br>/1, 3, 7, 9, 10/           | 320 CZK | 15,25€ |
| Quail<br>nettle stuffing   mushroom stuffing<br>/1, 3, 7/                              | 410 CZK | 19,50€ |
| Piglet loin<br>mashed potatoes   cranberry jus<br>/7/                                  | 310 CZK | 14,80€ |
| Lamb shank<br>red wine   celery puree<br>/7, 9, 12/                                    | 510 CZK | 24,30€ |
| <b>Trout fillet</b><br>fennel   roasted root vegetables   lemon sauce<br>/4, 7, 9, 12/ | 350 CZK | 16,65€ |
| Roasted potato gnocchi<b